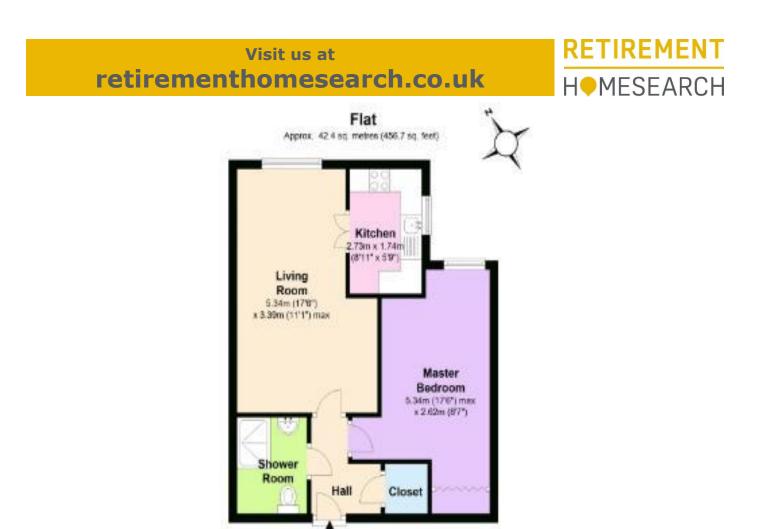

01425 632257 💙 charlotte.harvey@retirementhomesearch.co.uk

Total area: approx. 42.4 sq. metres (456.7 sq. feet)

This floor plan is for illustrative purposes only and is not to scale. Where measurements are shown, these are approximate and should not be relied upon. Total square area includes the entirety of the property and any outbuildings/garages. Sanitary ware and kitchen fittings are representative only and approximate to actual position, shape and style. No liability is accepted in respect of any consequential loss arising from the use of this plan. Reproduced under licence from Evolve Partnership Limited. All rights reserved. Plan produced using PlanUp.